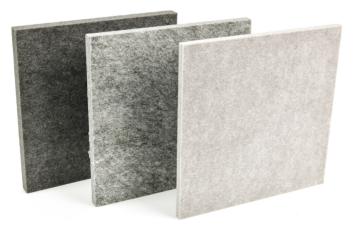

# Productive Workplace Solutions

Superior Felt provides high quality acoustical panels that are fiberglass and VOC free. Our SAF (Sound Absorption Felt) panels are 100% polyester panels designed to meet your sound absorption and acoustical needs. Panels consist of at least 60% recycled material and can pass most standard acoustical and flammability standards.

#### **Standard Colors:**

Ash Black Charcoal Smoke White

\*Custom colors available for large order quantities