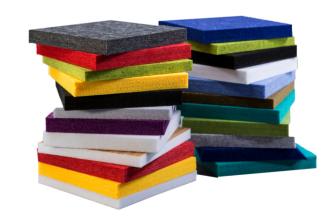

# Productive Workplace Solutions

Superior Felt provides high quality acoustical panels that are fiberglass and VOC free. Our SAF (Sound Absorption Felt) panels are 100% polyester panels designed to meet your sound absorption and acoustical needs. Panels consist of at least 60% recycled material and can pass most standard acoustical and flammability standards.

#### **Standard Colors:**

Ash Black Charcoal Smoke White

\*Custom colors available for large order quantities