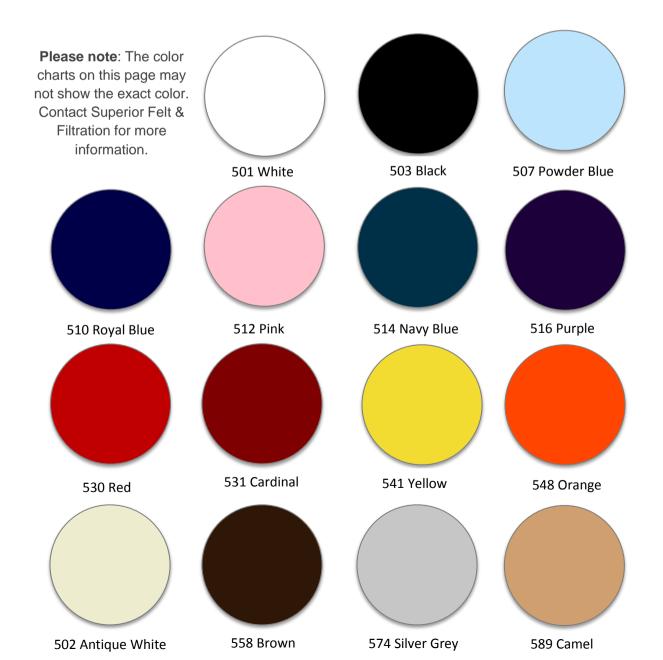

decorative felt solution. The Prism 5000 Series is easy to slit, die cut and adhesive coat for a multitude of applications.







Available with our without PSA



575 Dark Grey

## **Prism Synthetic Series**



## **Prism 2000**

- 100% Svnthetic •
- Weights available 5 oz., 8 oz. and 12 oz. per sq. yard
- Available thicknesses 0.050". 0.093", and 0.125" thick
- Available Widths: 36",54" and 72"
- Available with or without PSA

Prism 2000 Series felts are 100% synthetic craft felt used in areas where exact technical thickness and weight are not necessary. The Prism 2000 series is a cost conscious alternative to premium wool decorative blends and is easy to slit, die cut and adhesive coat .Available in various weights and thickness, Prism 2000 is an economical decorative felt solution.