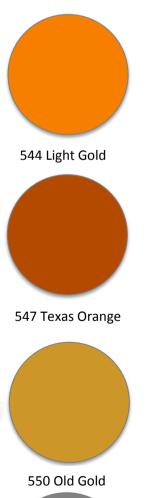

q. yard • 0.042" thickness Stocked at 72" wide (full width)

- Colorfast

Prism 7000 Series Felt is a premium designer felt used in many different applications from clothing, pennants to blanket binding. It's consistent look and feel makes it a favorite for premium decorative applications requiring tolerances. The Prism 7000 Series is easy to slit, die cut and adhesive coat for a multitude of applications.

Prism 5000 series designer felts are similar to our Prism 7000 series but are made with less wool and less weight to be more economical. Available in many of the popular colors, **Prism 5000** is a good cost effective premium decorative felt solution. The Prism 5000 Series is easy to slit, die cut and adhesive coat for a multitude of applications.







Available with our without PSA



575 Dark Grey

## **Prism Synthetic Series**



## **Prism 2000**

- 100% Svnthetic •
- Weights available 5 oz., 8 oz. and 12 oz. per sq. yard
- Available thicknesses 0.050". 0.093", and 0.125" thick
- Available Widths: 36",54" and 72"
- Available with or without PSA

Prism 2000 Series felts are 100% synthetic craft felt used in areas where exact technical thickness and weight are not necessary. The Prism 2000 series is a cost conscious alternative to premium wool decorative blends and is easy to slit, die cut and adhesive coat .Available in various weights and thickness, Prism 2000 is an economical decorative felt solution.